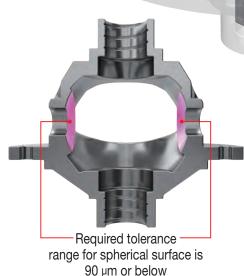

## **Differential Case**

· Ideal for small differential case machining.

Tangential Insert Type

 Tangential mounting increases insert rigidity, ideal for high-feed and highefficiency machining.

 Very hot or lengthy chips may be discharged while the machine is in operation. Therefore, machine guards, safety goggles or other protective covers must be used. Fire safety precautions must also be considered.