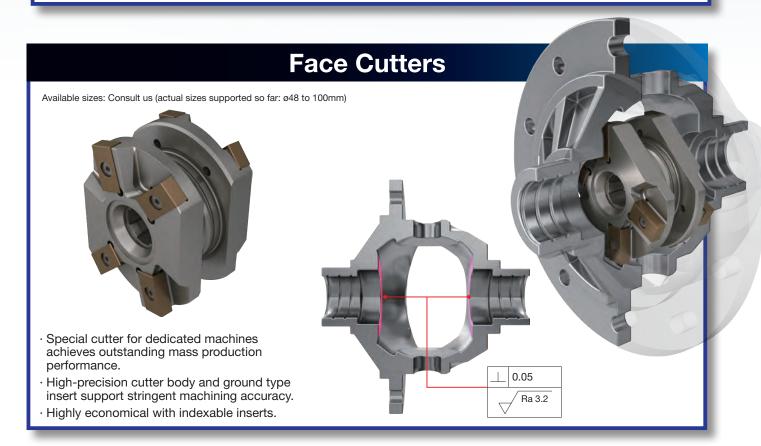

## **Differential Case**

· Ideal for small differential case machining.

Tangential Insert Type

 Tangential mounting increases insert rigidity, ideal for high-feed and highefficiency machining.

 Very hot or lengthy chips may be discharged while the machine is in operation. Therefore, machine guards, safety goggles or other protective covers must be used. Fire safety precautions must also be considered.