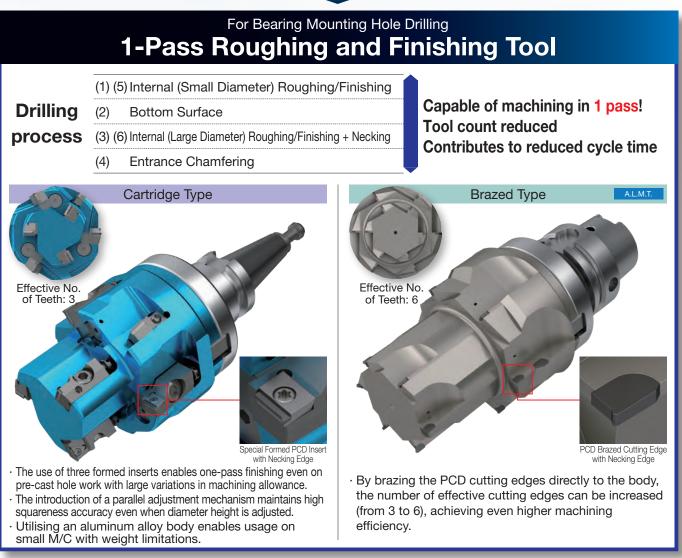

# Reducer Case Bearing mounting pre-cast hole drilling

### Conventionally: Different tools required for roughing and finishing

## Reducer Case Pre-cast hole drilling