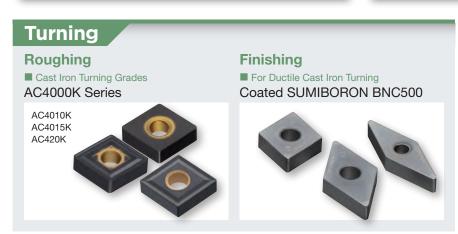

Tooling Solutions for EV Traction System

# **Stator Housing**











# Reducer Case Bearing mounting pre-cast hole drilling





### Conventionally: Different tools required for roughing and finishing



## Reducer Case Pre-cast hole drilling









## **Rotor Shafts and Gears**











## **Differential Case**

















· Ideal for small differential case machining.

Tangential Insert Type



 Tangential mounting increases insert rigidity, ideal for high-feed and highefficiency machining.







 Very hot or lengthy chips may be discharged while the machine is in operation. Therefore, machine guards, safety goggles or other protective covers must be used. Fire safety precautions must also be considered.

#### < SAFETY NOTES >

- Please handle with care as this product has sharp edges.
  Improper cutting conditions or mis-handling of the tool may result in breakages or projectiles. Therefore, please use the tool within its recommended conditions.
- When using non-water soluble cutting oil, precautions against fire must be taken and please ensure that a fire extinguisher is placed near the machine.