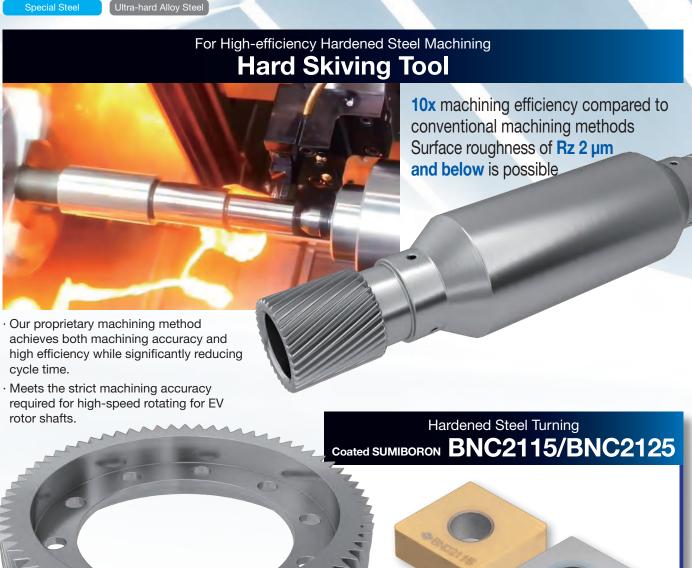

Tooling Solutions for EV Traction System

# **Stator Housing**











# Reducer Case Bearing mounting pre-cast hole drilling





### Conventionally: Different tools required for roughing and finishing



## Reducer Case Pre-cast hole drilling









## **Rotor Shafts and Gears**











## **Differential Case**

















· Ideal for small differential case machining.

Tangential Insert Type



 Tangential mounting increases insert rigidity, ideal for high-feed and highefficiency machining.







 Very hot or lengthy chips may be discharged while the machine is in operation. Therefore, machine guards, safety goggles or other protective covers must be used. Fire safety precautions must also be considered.

#### < SAFETY NOTES >

- Please handle with care as this product has sharp edges.
  Improper cutting conditions or mis-handling of the tool may result in breakages or projectiles. Therefore, please use the tool within its recommended conditions.
- When using non-water soluble cutting oil, precautions against fire must be taken and please ensure that a fire e