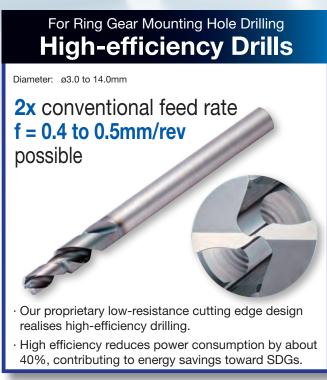

## **Differential Case**

· Ideal for small differential case machining.

Tangential Insert Type

 Tangential mounting increases insert rigidity, ideal for high-feed and highefficiency machining.

 Very hot or lengthy chips may be discharged while the machine is in operation. Therefore, machine guards, safety goggles or other protective covers must be used. Fire safety precautions must also be considered.