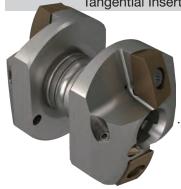

## **Differential Case**

· Ideal for small differential case machining.

Tangential Insert Type

 Tangential mounting increases insert rigidity, ideal for high-feed and highefficiency machining.

 Very hot or lengthy chips may be discharged while the machine is in operation. Therefore, machine guards, safety goggles or other protective covers must be used. Fire safety precautions must also be considered.