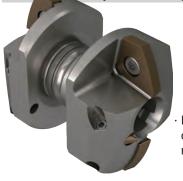

## **Differential Case**

· Ideal for small differential case machining.

Tangential Insert Type

 Tangential mounting increases insert rigidity, ideal for high-feed and highefficiency machining.

 Very hot or lengthy chips may be discharged while the machine is in operation. Therefore, machine guards, safety goggles or other protective covers must be used. Fire safety precautions must also be considered.