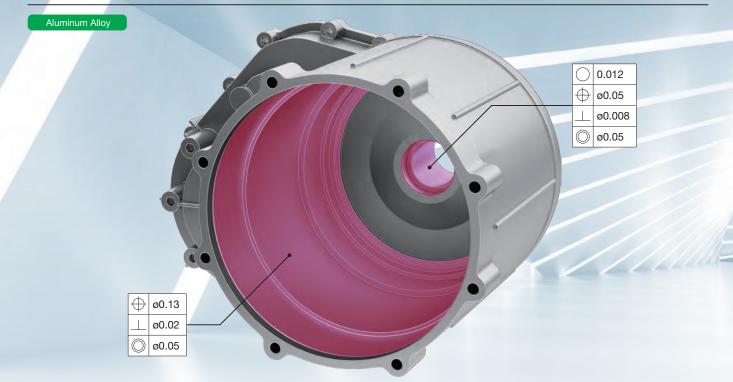

# **Stator Housing**

# Reducer Case Bearing mounting pre-cast hole drilling

## Reducer Case Pre-cast hole drilling