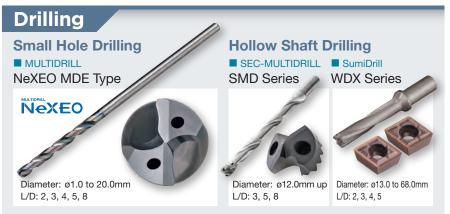

Tooling Solutions for EV Traction System

# **Stator Housing**











# Reducer Case Bearing mounting pre-cast hole drilling





### Conventionally: Different tools required for roughing and finishing



## Reducer Case Pre-cast hole drilling









## **Rotor Shafts and Gears**











## **Differential Case**

















· Ideal for small differential case machining.

Tangential Insert Type



 Tangential mounting increases insert rigidity, ideal for high-feed and highefficiency machining.







 Very hot or lengthy chips may be discharged while the machine is in operation. Therefore, machine guards, safety goggles or other protective covers must be used. Fire safety precautions must also be considered.

#### < SAFETY NOTES >

- Please handle with care as this product has sharp edges.
  Improper cutting conditions or mis-handling of the tool may result in breakages or projectiles. Therefore, please use the tool within its recommended conditions.
- When using non-water soluble cutting oil, precautions against fire must be taken and please ensure that a fire extin