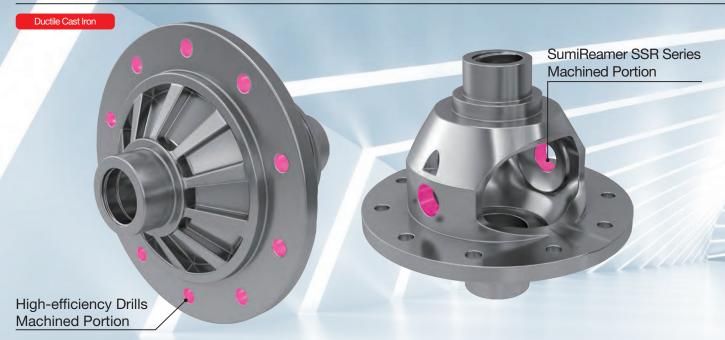

## **Differential Case**

· Ideal for small differential case machining.

Tangential Insert Type

 Tangential mounting increases insert rigidity, ideal for high-feed and highefficiency machining.

 Very hot or lengthy chips may be discharged while the machine is in operation. Therefore, machine guards, safety goggles or other protective covers must be used. Fire safety precautions must also be considered.