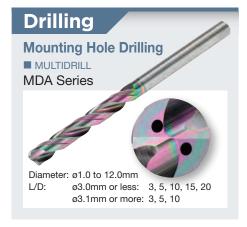

# Reducer Case Bearing mounting pre-cast hole drilling

### Conventionally: Different tools required for roughing and finishing

## Reducer Case Pre-cast hole drilling