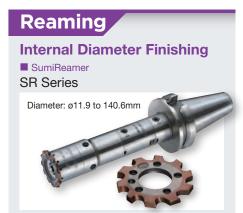

# Reducer Case Bearing mounting pre-cast hole drilling

## Reducer Case Pre-cast hole drilling