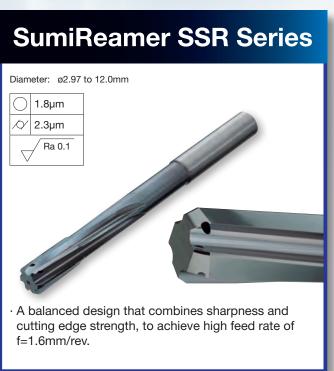

## **Differential Case**

· Ideal for small differential case machining.

Tangential Insert Type

 Tangential mounting increases insert rigidity, ideal for high-feed and highefficiency machining.

 Very hot or lengthy chips may be discharged while the machine is in operation. Therefore, machine guards, safety goggles or other protective covers must be used. Fire safety precautions must also be considered.