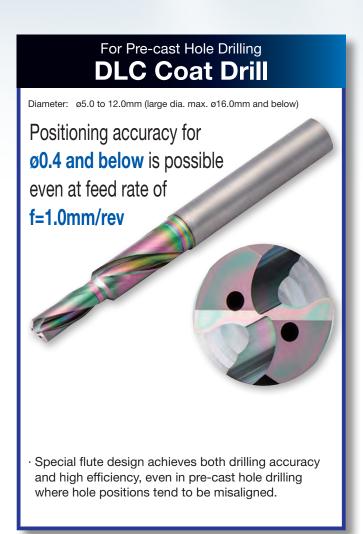

# Reducer Case Bearing mounting pre-cast hole drilling

## Reducer Case Pre-cast hole drilling