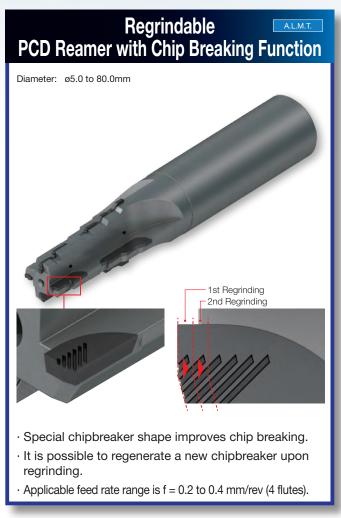

Tooling Solutions for EV Traction System

# **Stator Housing**











# Reducer Case Bearing mounting pre-cast hole drilling





### Conventionally: Different tools required for roughing and finishing



## Reducer Case Pre-cast hole drilling









## **Rotor Shafts and Gears**











## **Differential Case**

















· Ideal for small differential case machining.

Tangential Insert Type



 Tangential mounting increases insert rigidity, ideal for high-feed and highefficiency machining.







 Very hot or lengthy chips may be discharged while the machine is in operation. Therefore, machine guards, safety goggles or other protective covers must be used. Fire safety precautions must also be considered.

#### < SAFETY NOTES >

- Please handle with care as this product has sharp edges.
  Improper cutting conditions or mis-handling of the tool may result in breakages or projectiles. Therefore, please use the tool within its recommended conditions.
- When using non-water soluble cutting oil, precautions against fire must be