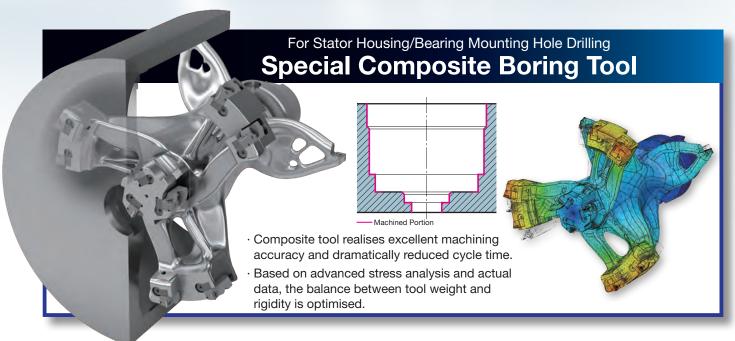

Tooling Solutions for EV Traction System

# **Stator Housing**











# Reducer Case Bearing mounting pre-cast hole drilling





### Conventionally: Different tools required for roughing and finishing



## Reducer Case Pre-cast hole drilling









## **Rotor Shafts and Gears**











## **Differential Case**

















· Ideal for small differential case machining.

Tangential Insert Type



 Tangential mounting increases insert rigidity, ideal for high-feed and highefficiency machining.







 Very hot or lengthy chips may be discharged while the machine is in operation. Therefore, machine guards, safety goggles or other protective covers must be used. Fire safety precautions must also be considered.

#### < SAFETY NOTES >

- Please handle with care as this product has sharp edges.
  Improper cutting conditions or mis-handling of the t