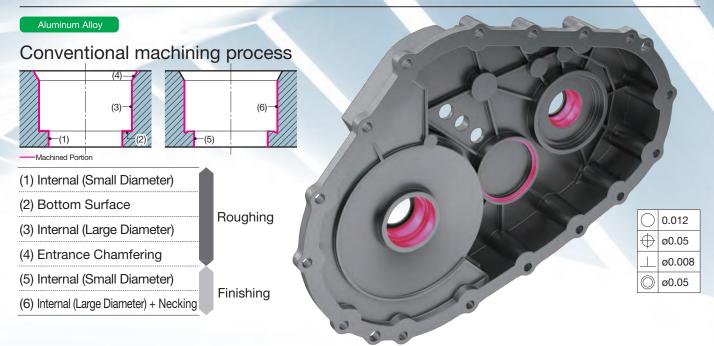

# Reducer Case Bearing mounting pre-cast hole drilling

### Conventionally: Different tools required for roughing and finishing

## Reducer Case Pre-cast hole drilling