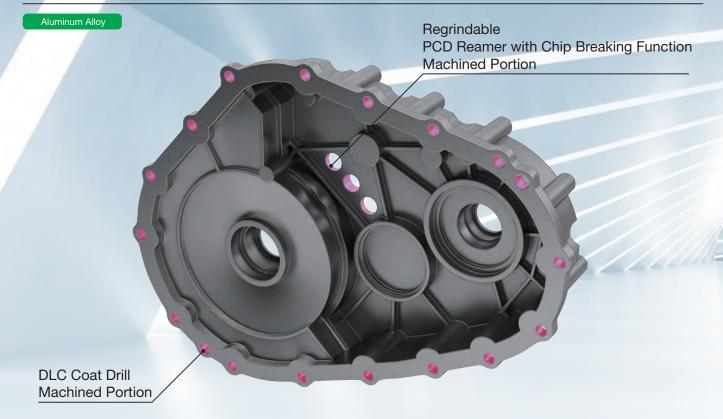

# Reducer Case Bearing mounting pre-cast hole drilling

## Reducer Case Pre-cast hole drilling